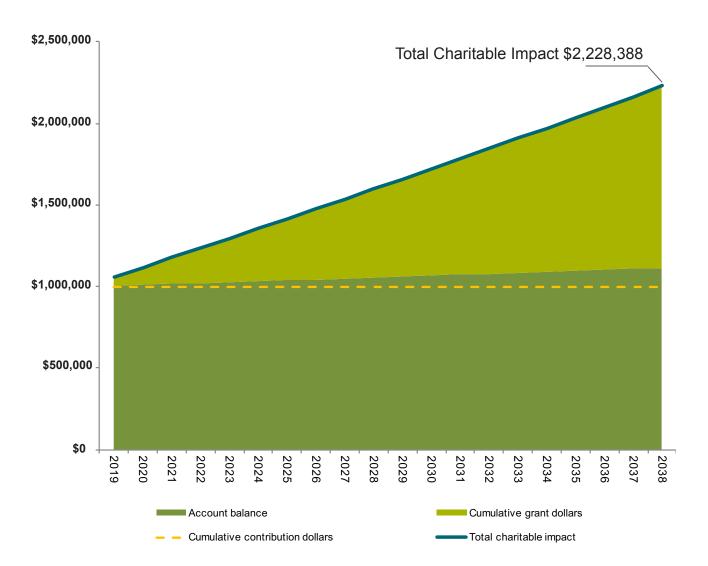

A \$1M contribution with a goal to grant 5% of the account balance annually and an investment allocation of 80% stocks and 20% bonds, such as our Growth Portfolio Solution, will see a target return of 5% + inflation and an average annual net return of 6.28%. Over 20 years, this \$1M initial donation turns into a \$2.2M total charitable impact.

| Investment Scenario                         |                 |
|---------------------------------------------|-----------------|
| Contribution Dollars at Beginning of 2019   | \$<br>1,000,000 |
| Annual Grant % at End of Each Year          | 5.00%           |
| Average Annual Gross Return                 | 6.30%           |
| Average Annual Expense Ratio                | 0.02%           |
| Average Annual Net Return                   | 6.28%           |
| Total Contribution Dollars for 20 Years     | \$<br>1,000,000 |
| Total Grant Dollars For 20 Years            | \$<br>1,114,123 |
| Total Investment Return for 20 years        | \$<br>1,326,407 |
| Total Admin Fee For 20 Years                | \$<br>93,095    |
| Total Investment Fee For 20 Years           | \$<br>4,924     |
| Average Annual All-in Fee                   | 0.438%          |
| Account Balance at End of Year 2039         | \$<br>1,114,265 |
| Total Charitable Impact at End of Year 2039 | \$<br>2,228,388 |