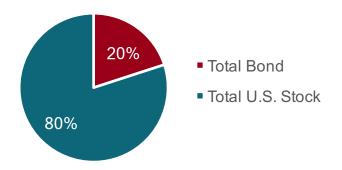

A \$1M contribution with a goal to grant 5% of the account balance annually and an investment allocation of 80% stocks and 20% bonds, such as our Growth Portfolio Solution, will see a target return of 5% + inflation and an average annual net return of 6.28%. Over 20 years, this \$1M initial donation turns into a \$2.2M total charitable impact.

## Proposed allocation 80% stocks, 20% bonds

Vanguard Charitable is a leading U.S. nonprofit organization that fulfills its mission to increase philanthropy and maximize its impact over time by sponsoring donor-advised funds (DAFs). With secure access to the Vanguard Charitable donor portal, our clients can log in to their donor-advised fund account at any time at vanguardcharitable.org.